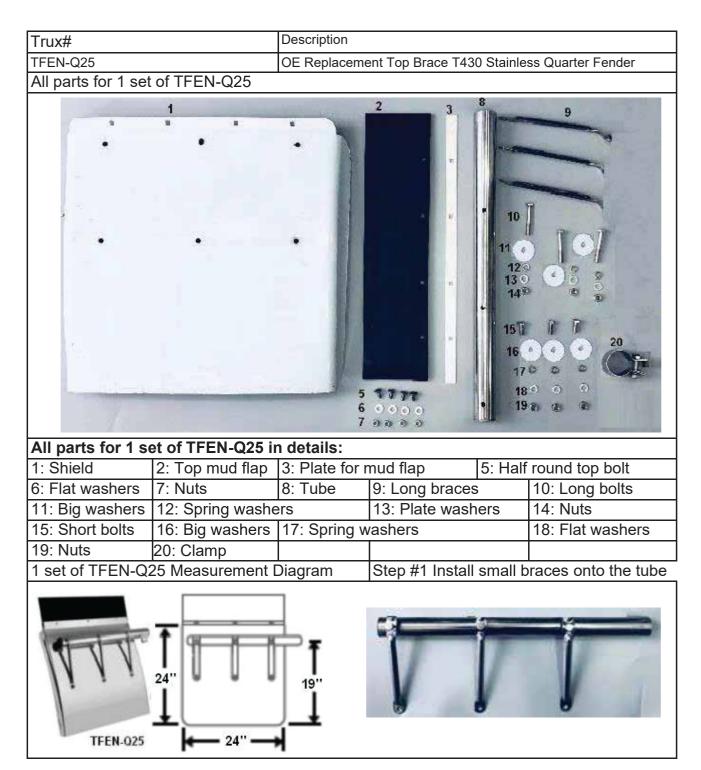

## **TFEN-Q25** Installation Instructions

| Trux#                                                                                                                                          | Description                                            |                     |
|------------------------------------------------------------------------------------------------------------------------------------------------|--------------------------------------------------------|---------------------|
| TFEN-Q25                                                                                                                                       | OE Replacement Top Brace T430 Stainless Quarter Fender |                     |
| Step #2: Install the tube on the shield.<br>See measurements diagram above as<br>location reference for tube (19" above<br>the base of shield. | Observe Step #2's Bolts position                       |                     |
|                                                                                                                                                |                                                        |                     |
| Step #3: Install washers and nuts                                                                                                              | Step #3's flat washer, spring washe                    | er and nut position |
|                                                                                                                                                |                                                        |                     |
| Step #4: Install top mud flap by usi<br>and clamp to the tube                                                                                  | ng parts #2,3,5,6,7 and then install                   | flap nut's position |
|                                                                                                                                                |                                                        | Back of mud flap    |